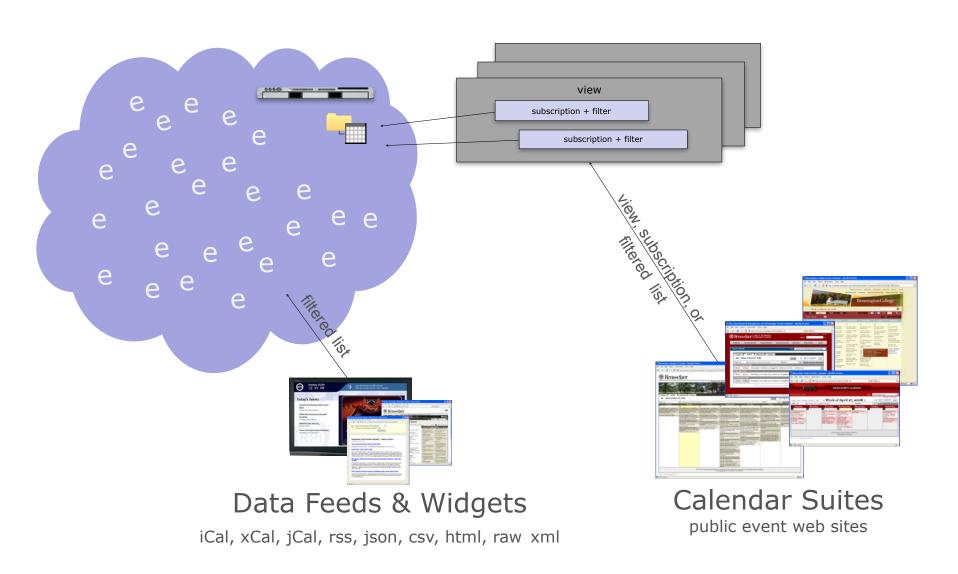

# **Bedework Feeds & Widgets**

# Public Calendaring

Bedework is much more than a public events system - but its public events events system is widely used.

Public Calendar Suites

Staff