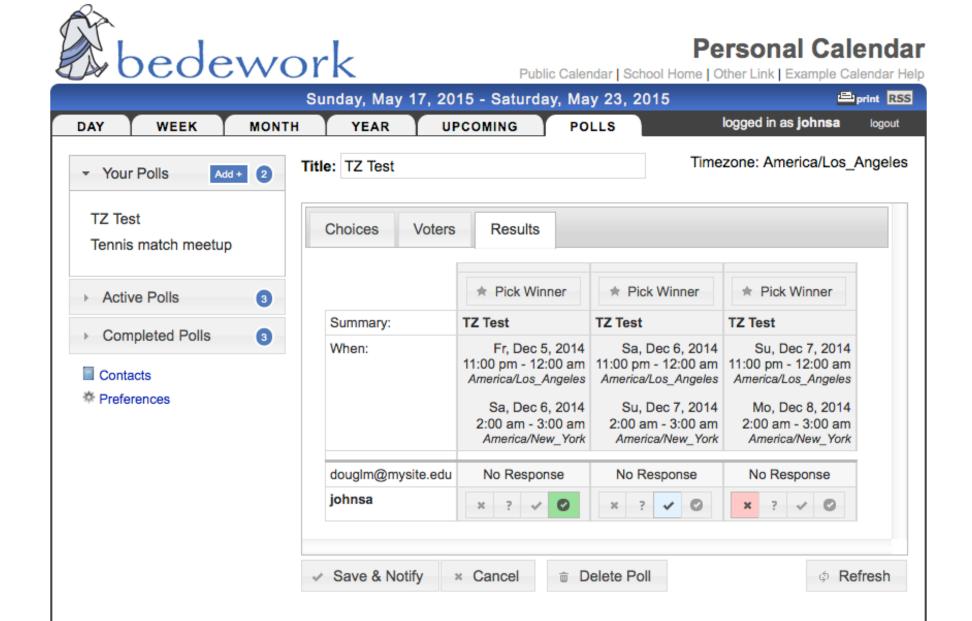

|                                                                 |                                                                |  |  |  |  |  |





logged in as vbede logout



Overview

Add Event

My Pending Events





Personal Calendaring



#### **Bedework Personal Calendaring**





#### Personal Calendar

Public Calendar | RPInfo | RPI Home



## **Bedework via CalDAV**



- Direct calendar integration via CalDAV\*
- Sharing and notifications!

(standards, standards!)

\*Apple iCal, iPhone, iPad, Android phones, Mozilla Lightning, EM Client, many more...

See: http://caldav.calconnect.org/implementations/clients.html





# Calendar Sharing (web UI)









Bedework Important Features in Development



#### Consensus Scheduling: VPOLL



#### Consensus Scheduling: VPOLL



## Improved Notifications







#### **Event Registration Enhancements**

#### **User view**

#### My Event Registrations

Registration ID Registrations Start Date/Time Per Tengstrand: 2 Hands, 3 Pianos October 4, 2008 - 12:00 PM EMPAC Concert Hall 1569 3 3 v update I remove

#### Register for this event



You are registered for this event.

unregister

Welcome aj2660 view my list | logout

#### **Administrative view**



| Registration: | ✓ Users may register                     | for thi                                    | s event                                       | t       |       |    |        |     |                  |  |  |
|---------------|------------------------------------------|--------------------------------------------|-----------------------------------------------|