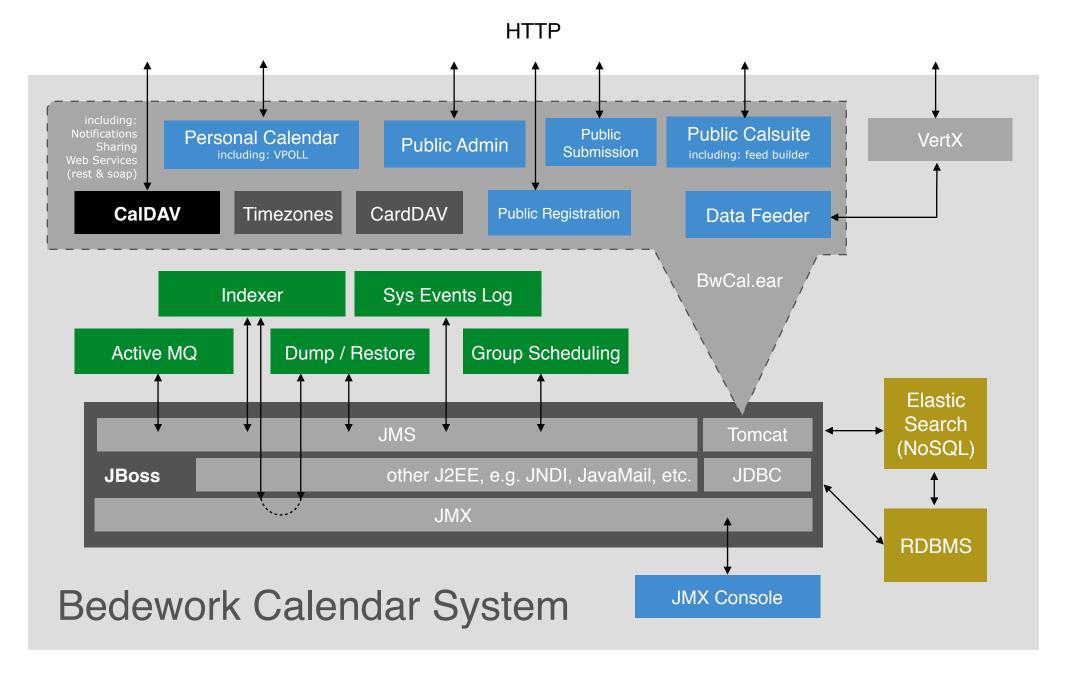

| Author | Description        |  |
|---------------|-----------------|-----------------|-------------------------------------------------------------------|------------------------------------------------------------------------------------------|--------|--------------------|--|
| A Great Event | 5/22/15 all day | 5/22/15 all day | /Category/Business<br>/Type/Conference<br>/Events open to/Faculty | Type Location Audience Category Conference Business Faculty Events open to org/Libraries | aj2660 | A great event test |  |





# Significant Improvements to External Subscription Processing for Public Events System





synchronization, category mapping, location & contact processing





Bedework Architecture & Integrations



### **Bedework Architecture**



## **Bedework Sometime**











Bedework the Project



### Bedework is nine.



As of March, 2015

#### **Bedework Releases**

2014 Bedework 3.10 2009 Bedework 3.5

2012 Bedework 3.9 2007 Bedework 3.4

2012 Bedework 3.8 2006 Bedework 3.3

2011 Bedework 3.7 2006 Bedework 3.2

2010 Bedework 3.6 2006 Bedework 3.1

2006 Bedework 3.0





#### We have 7 committers

5 primarily on Bedework

2 primarily on Bedework Sometime







#### Subversion

2015 (4+ months): 498 commits

2014: 1626 commits

2013: 1270 commits

2012: 1436 commits

2011: 1648 commits

2010: 1673 commits







## GitHub

#### Transitioning for BW 4.0

https://github.com/Bedework

24 repositories

#### 6,881 commits over 3 years









# Issue Tracking

#### Have been using GitHub

https://github.com/Bedework/bedewor