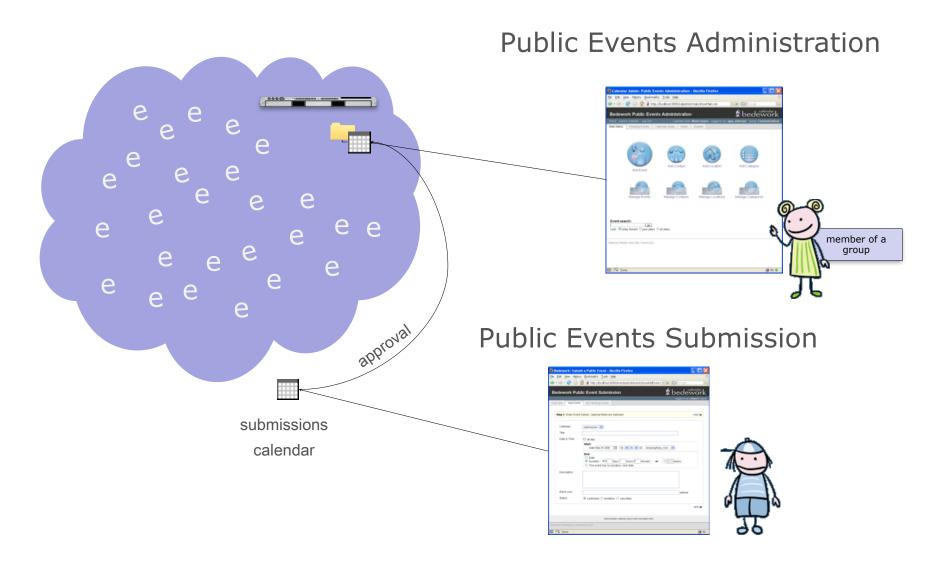

# **Bedework Event Pool**

Public Events: Getting Data In

# **Bedework Event Pool**

Public Events: Getting Data Out

## **CORE FEATURES**

- Public calendars / views
- Public feeds and widgets
- Public events administration
- Public events submission
- Personal calendaring
- CalDAV Server
- CardDAV Server
- Timezone Server
- API, Web services (REST / SOAP)