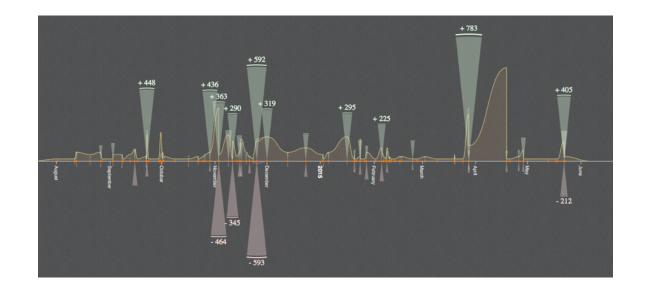

#### Subversion

2015 (4+ months): 498 commits

2014: 1626 commits

2013: 1270 commits

2012: 1436 commits

2011: 1648 commits

2010: 1673 commits