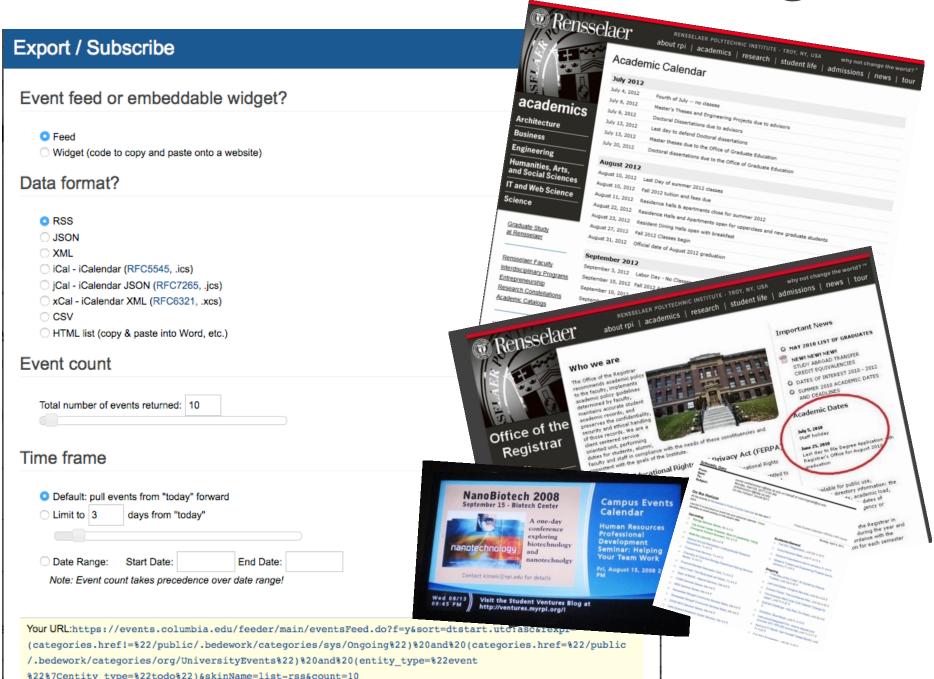

00–1:30 p.m.    | American Politics Workshop<br>Pick Hall, Lounge                                                                                                                                  | *    |
| 12:00–1:30 p.m.    | Political Theory Workshop<br>Pick Hall, Room 506                                                                                                                                 | *    |
| 12:00–1:30 p.m.    | American Politics Workshop<br>Pick Hall, Lounge                                                                                                                                  | *    |

# Departmental **Calendars**



#### Yale Arts Calendar



"Split/Screen" by Wendy Thum YC '75 Rose Sings

60 🔊 AA

SUN, MAY 31 - SUN, JUL 26



# **Bedework Feeds & Widgets**



## **Bedework Public Events Administration**



Calendar Suite MainCampus Group: Communications change Logged in as: admin log out

Main Menu Approval Queue Suggestion Queue Pending Queue Users System Search:

You are logged in as superuser.



Add Event



Add Contact



Add Location



Manage Events



Manage Contacts



Manage Locations

## **Bedework Public Events Administration**



| calendar Suite | waincampus     |               | Cloup. Communications | Logged III as. Vbede |
|----------------|----------------|---------------|-----------------------|----------------------|
| Main Menu      | Approval Queue | Pending Queue | Search:               |                      |

#### **Event Information**

| Update Event | Copy Event Return to list Delete Event