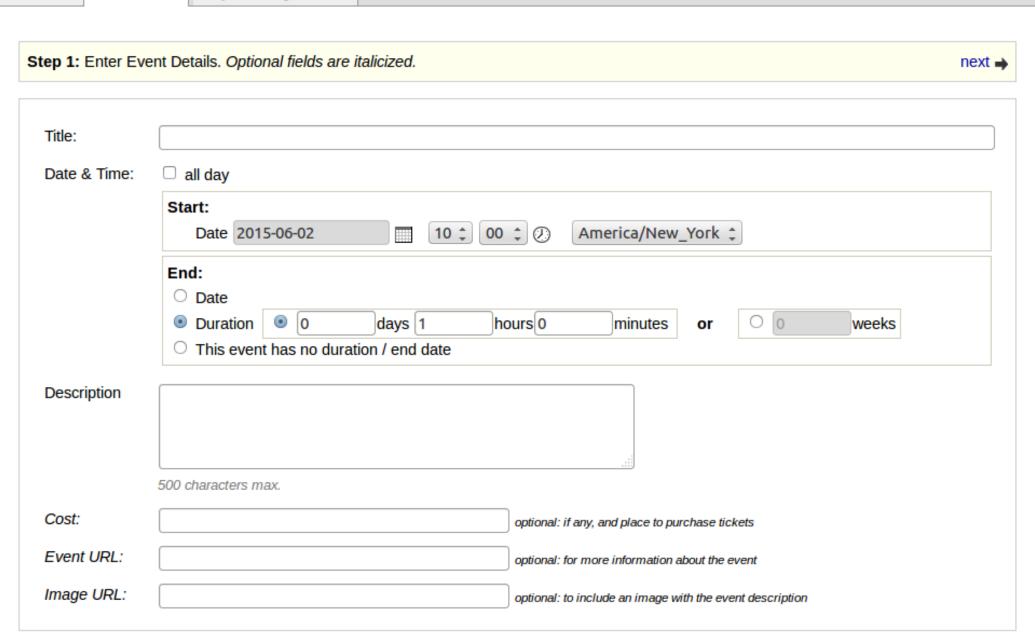

#### **Event Information**

| Update Event | Copy Event Return to list Delete Event                                                                                         |
|--------------|--------------------------------------------------------------------------------------------------------------------------------|
| Title:       | TIGER, tiger, burning bright                                                                                                   |
| Date & Time: | □ all day                                                                                                                      |
|              | Start:  Date 2015-06-02                                                                                                        |
|              | End:                                                                                                                           |
|              | O Date                                                                                                                         |
|              | ● Duration ● 0 days 1 hours 0 minutes or ○ 0 weeks                                                                             |
|              | ○ This event has no duration / end date                                                                                        |
| Recurrence:  | o event recurs event does not recur                                                                                            |
| Status:      | ● confirmed ○ tentative ○ canceled                                                                                             |
| Description: | in the forest of the night                                                                                                     |
|              |                                                                                                                                |
|              |                                                                                                                                |
|              |                                                                                                                                |
|              |                                                                                                                                |
|              | 500 characters max.                                                                                                            |
| Cost:        | optional: if any, and place to purchase tickets                                                                                |
| Event URL:   | optional link to more information about the event                                                                              |
| Image:       |                                                                                                                                |
|              | Image URL:   /public/images/640px-Siberischer_tiger_demodified.jpg                                                             |
|              | -or- Upload image:  Browse No file selected.  Uploads can be JPG, PNG, or GIF and will overwrite the image and thumbnail URLs. |
|              |                                                                                                                                |
|              | ingt.                                                                                                                          |
|              | remove images                                                                                                                  |