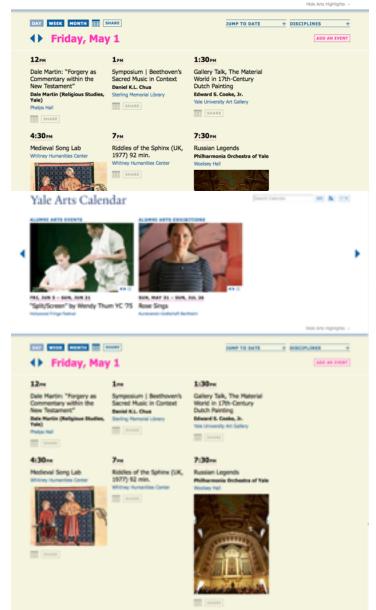

#### Yale Arts Calendar

"Split/Screen" by Wendy Thum YC '75 Rose Sings

60 🔊 AA

SUN, MAY 31 - SUN, JUL 26