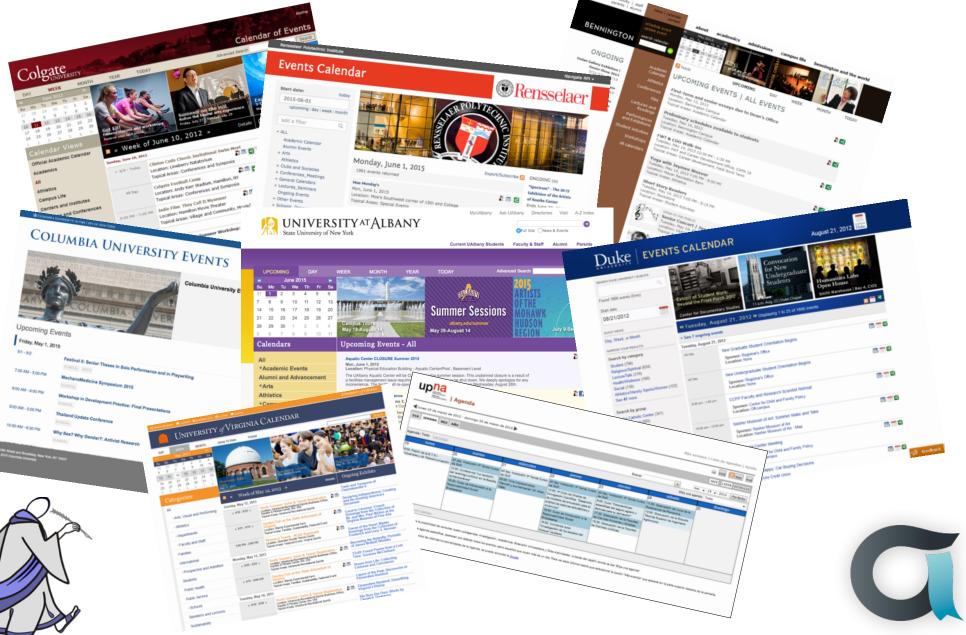

# Public Calendaring

Bedework is much more than a public events system - but its public events events system is widely used.

Public Calendar Suites

Staff

# Installations

Bedework is in use at well over 50 organizations both large and small

(of which we are directly aware).