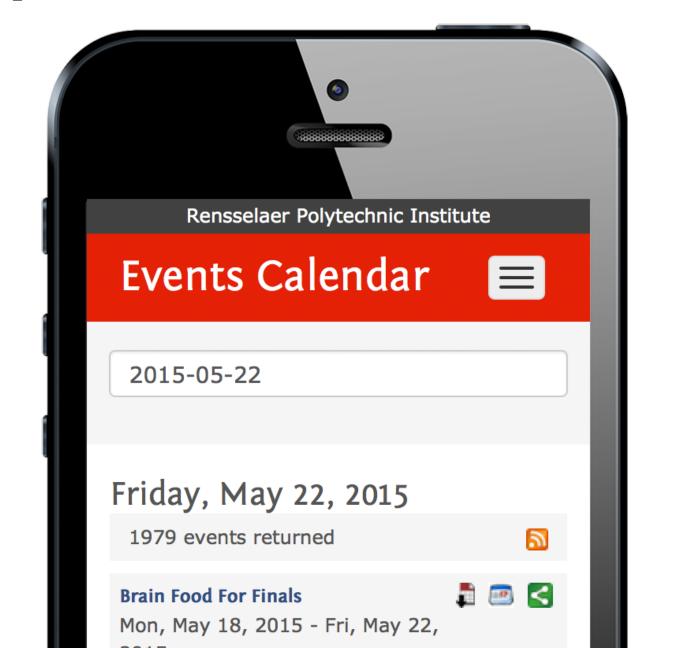

# Responsive Public Web Client

# Complex Filtering for Public Web and Data Feeds

## From Friday, May 22, 2015

998 events returned

Filter: "mystery" (clear)

All: xBook Clubs (clear all)

Locations: xBalboa xAllied Gardens/Benjamin (clear all)

## Thursday, May 28, 2015

## **Mystery Class**

Thu, May 28, 2015 1:00 PM - 3:00 PM

Location: Allied Gardens/Benjamin, 5188 Zion Ave, San Diego CA 92120

Topical Areas: Adults, Seniors, Classes, Lectures/Talks, Allied Gardens/Benjamin, Talks and