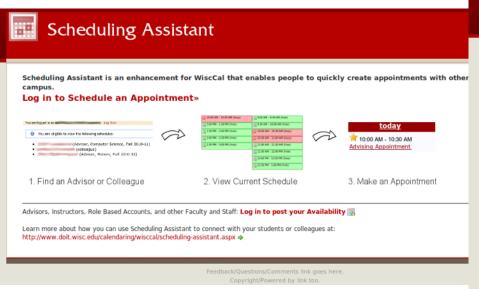

## **Bedework Sometime**

Bedework the Project

### Bedework is nine.

As of March, 2015

## **Project Futures**

Bedework, the project, and Bedework the product, are both thriving. Adoption and development continue within the higher ed community, as well in the commercial and non-profit sectors. Bedework components are incorporated into other products and systems, and Bedework's public event calendaring is outstanding. New features, such as consensus scheduling (à la Doodle) will be very well received additions. The Bedework "Sometime" component, originally developed at the University of Wisconsin Madison, has great potential. Although the center of Bedework development is shifting, I anticipate that Bedework development will actually accelerate, not diminish.