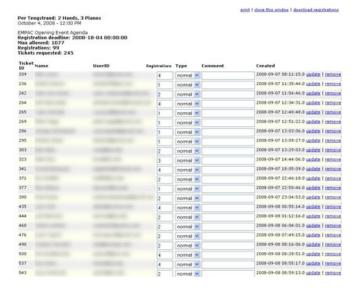

#### My Event Registrations

Registration ID Registrations Start Date/Time Per Tengstrand: 2 Hands, 3 Pianos October 4, 2008 - 12:00 PM EMPAC Concert Hall 1569 3 3 v update I remove