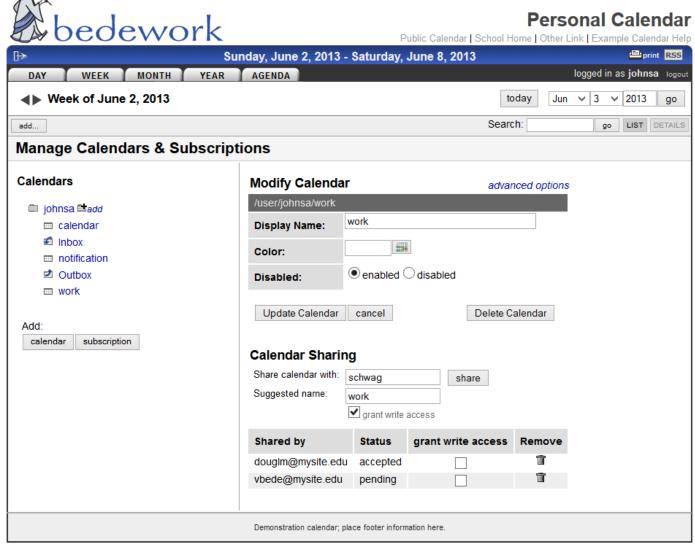

| s may be created by deleting an instance of a recurring event. |  |  |  |  |  |
| _           |                                                                 |                                                                |  |  |  |  |  |





logged in as vbede logout



Overview

Add Event

My Pending Events





Personal Calendaring



#### **Bedework Personal Calendaring**





#### Personal Calendar

Public Calendar | RPInfo | RPI Home



## **Bedework via CalDAV**



- Direct calendar integration via CalDAV\*
- Sharing and notifications!

(standards, standards!)

\*Apple iCal, iPhone, iPad, Android phones, Mozilla Lightning, EM Client, many more...

See: http://caldav.calconnect.org/implementations/clients.html





# Calendar Sharing (web UI)









Bedework Important Features in Development



#### Consensus Scheduling: VPOLL



#### Consensus Scheduling: VPOLL



## Improved Notifications







#### **Event Registration Enhancements**

#### **User view**

#### My Event Registrations

Registration ID Registrations Start Date/Time Per Tengstrand: 2 Hands, 3 Pianos October 4, 2008 - 12:00 PM EMPAC Concert Hall 1569 3 3 v update I remove

#### Register for this event



You are registered for this event.

unregister

Welcome aj2660 view my list | logout

#### **Administrative view**



| Registration: | ✓ Users may register                     | for thi                                    | s event                                       | t       |       |    |        |     |                  |  |  |
|---------------|------------