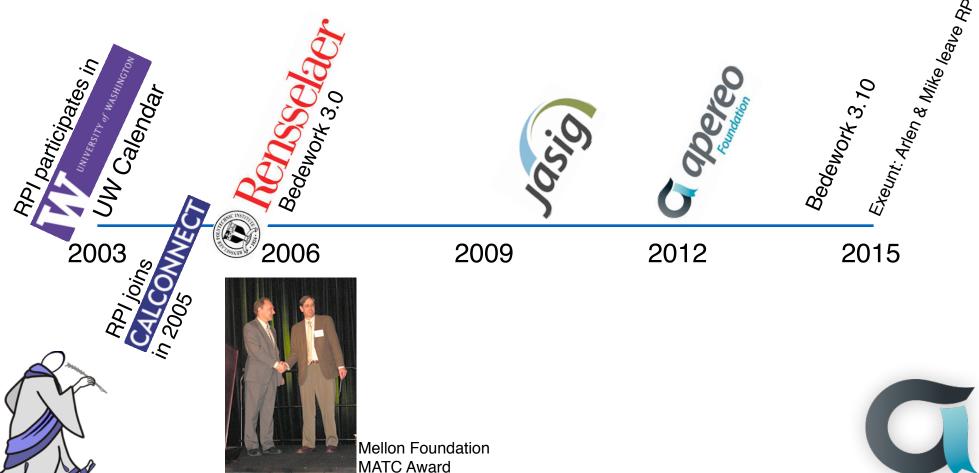

### Bedework is nine.

As of March, 2015

#### **Bedework Releases**

2014 Bedework 3.10 2009 Bedework 3.5

2012 Bedework 3.9 2007 Bedework 3.4

2012 Bedework 3.8 2006 Bedework 3.3

2011 Bedework 3.7 2006 Bedework 3.2

2010 Bedework 3.6 2006 Bedework 3.1

2006 Bedework 3.0

## **Sponsored Development**

Rensselaer Polytechnic Institute has been the long-time sponsor of core Bedework development.