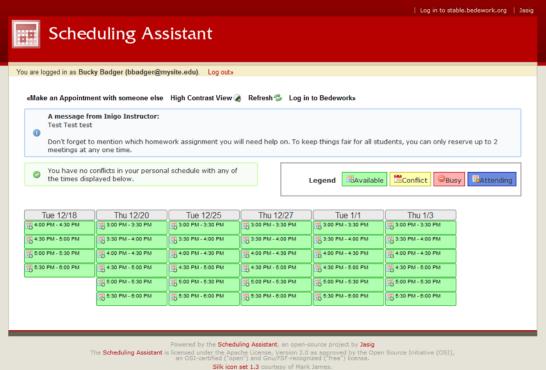

## **Bedework Sometime**

Bedework the Project

### Bedework is nine.

As of March, 2015

## **Project Futures**

Bedework, the project, and Bedework the product, are both thriving. Adoption and development continue within the higher ed community, as well in the commercial and non-profit sectors. Bedework components are incorporated into other products and systems, and Bedework's public event calendaring is outstanding. New features, such as consensus scheduling (à la Doodle) will be very well received additions. The Bedework "Sometime" component, originally developed at the University of Wisconsin Madison, has great potential. Although the center of Bedework development is shifting, I anticipate that Bedework development will actually accelerate, not diminish.