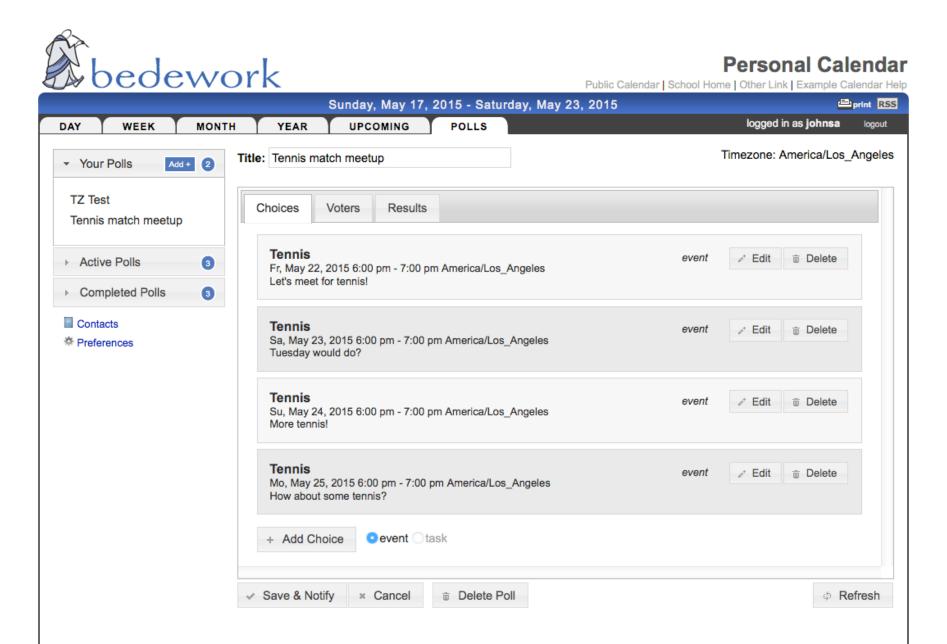

ing event. |  |  |  |  |  |
| _           |                                                                 |                                                                |  |  |  |  |  |





logged in as vbede logout



Overview

Add Event

My Pending Events





Personal Calendaring



#### **Bedework Personal Calendaring**





#### Personal Calendar

Public Calendar | RPInfo | RPI Home



## **Bedework via CalDAV**



- Direct calendar integration via CalDAV\*
- Sharing and notifications!

(standards, standards!)

\*Apple iCal, iPhone, iPad, Android phones, Mozilla Lightning, EM Client, many more...

See: http://caldav.calconnect.org/implementations/clients.html





# Calendar Sharing (web UI)









Bedework Important Features in Development



#### Consensus Scheduling: VPOLL



#### Consensus Scheduling: VPOLL



## Improved Notifications







#### **Event Registration Enhancements**

#### **User view**

#### My Event Registrations

Registration ID Registrations Start Date/Time Per Tengstrand: 2 Hands, 3 Pianos October 4, 2008 - 12:00 PM EMPAC Concert Hall 1569 3 3 v update I remove

#### Register for this event



You are registered for this event.

unregister

Welcome aj2660 view my list | logout

#### **Administrative view**



| Registration: | ✓ Users may register                     | for thi                                    | s event                                       | t       |       |    |        |     |                  |  |  |
|---------------|------------------------------------------|--------------------------------------------|------------