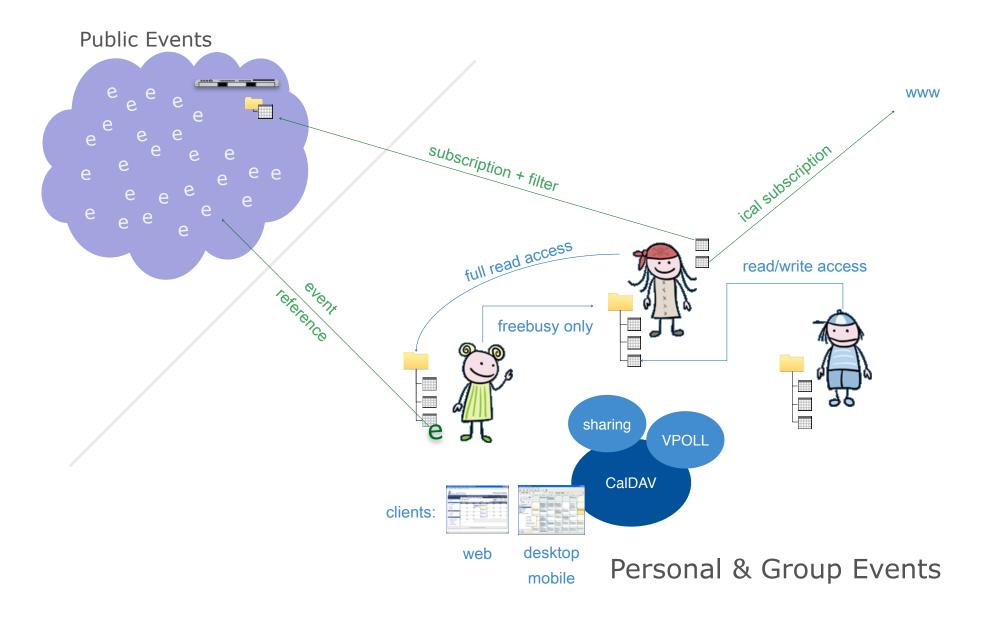

# Significant Improvements to External Subscription Processing for Public Events System

synchronization, category mapping, location & contact processing

Bedework Architecture & Integrations

### **Bedework Architecture**